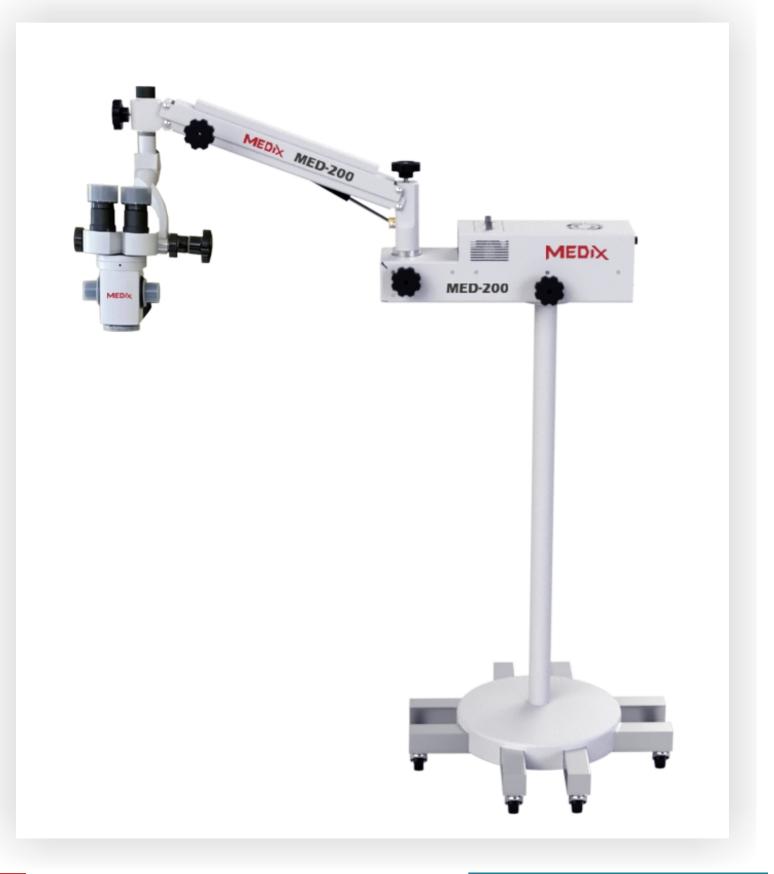

# **MEDIX MED-200** ENT SURGICAL MICROSCOPE

The MED-200 microscope manufactured by Mex Enterprises fulfils the most demanding requirements for ENT examination and diagnosis.

Its excellent optical and mechanical features, together with its great mobility and versatility, make the MED-200 microscope the ideal equipment for any treatment.

## **Technical Specification**

Working distance: F=250mm objective lens(400mm-optional)

Eye pices: 12.5x wide field

Optical head: Straight viewing type 90 degree

PD Adjustment: 55mm to 75mm

Magnification: 0.4x,0.6x,1.0,1.6x,2.5x (Five step)

Magnification: 0.6x,1.0,1.6x, (Three step)

**Illumination Section** 

Light Source: Halogen 12V 100W (80000 lux)

Filter: Build in heat absorbing filter and UV, green and blue filters with switchable facility

## **Stand Section**

Type: Floor Stand

Rotation of Arm: 320° with lock

Vertical Height Adjustment

export@mediequipbazar.com info@mediequipbazar.com